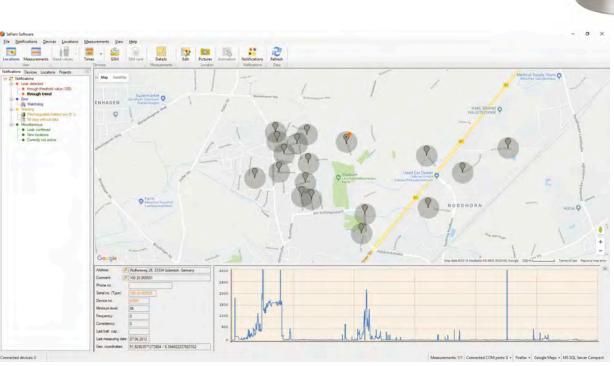

## The software

- Always reliably informed the clear display of measuring points shows the current network situation at all times.
- All information at a glance details of every measurement location shown for the active position.
- Extensive possibilities not only is there a clear view of the measuring points, there is also a wide range of additional functions available. These include planning aids for selecting measuring points as well as display options and the integration of photos of the installation environment.

Measurement locations displayed in map view

Please contact us for a comprehensive quotation, including additional technical specifications and information on accessories.

<sup>\*</sup> The SePem® 300 Loggers are not currently suitable for use in all countries. Please ask our distribution partners about availability.