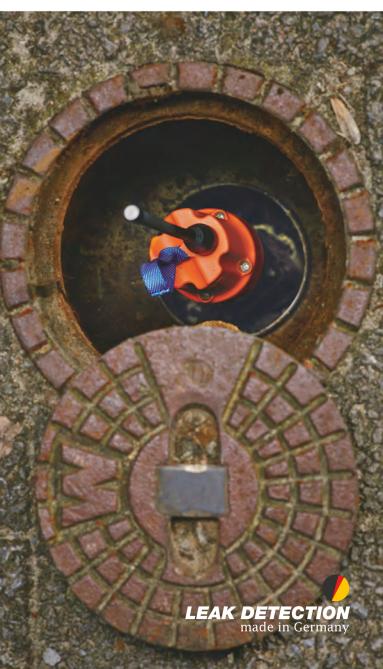

## for stationary / continuous use

SEWERIN Technologies for leak detection.

Detect leaks in your water pipe network by remote surveillance. The measurement data gathered can be sent securely and conveniently by roaming wherever there is a mobile phone network\*.